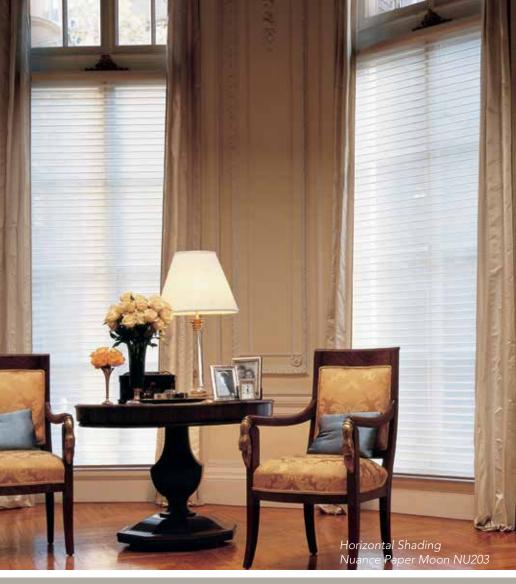

## horizontal SHADINGS

Horizontal Shadings unite draperies, shades and blinds into one exquisite and stylish design. These sophisticated shades are constructed of soft 2 ½" fabric vanes suspended between sheer facings. Not only are they beautiful, but these smart shadings roll up and disappear into a sleek headrail for an unobstructed view.