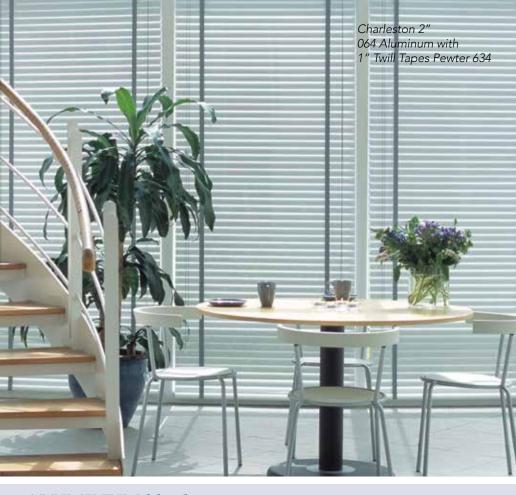

## horizontal SHADINGS

Horizontal Shadings unite draperies, shades and blinds into one exquisite and stylish design. These sophisticated shades are constructed of soft 2 ½" fabric vanes suspended between sheer facings. Not only are they beautiful, but these smart shadings roll up and disappear into a sleek headrail for an unobstructed view.