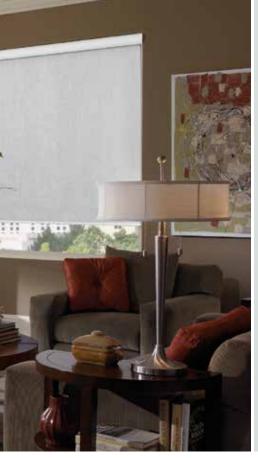

#### SOLAR SCREEN shades

Solar Screen Shades will preserve your view yet work hard to improve energy efficiency by reducing glare and heat gain. By substantially blocking harmful UV rays, solar screen shades will help protect furniture and carpet from fading. Chosen by top architects and builders, Solar Screen Shades are the perfect blend of beauty and function.

- varying degrees of openness will achieve different levels of privacy
- customize with decorative hem bars, fascias or cassette 120
- control light, temperature, and glare