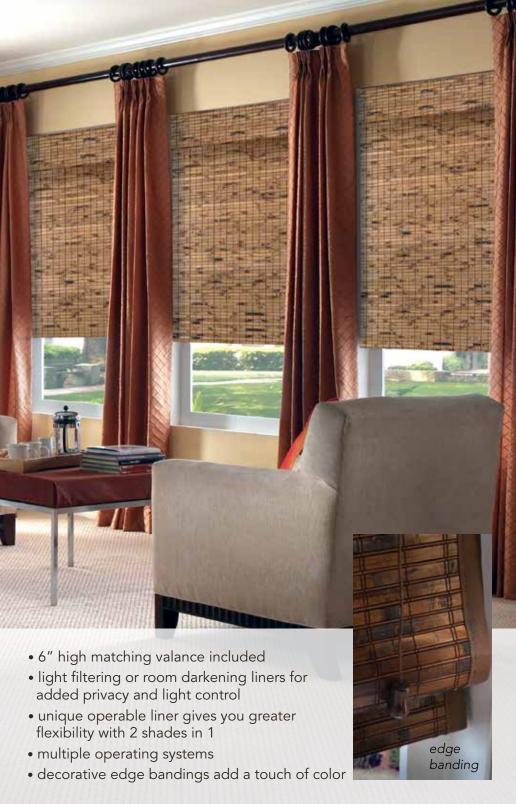

### **WOVEN WOOD shades**

Woven Wood Shades also known as Natural Shades are truly natural! Woven from bamboo, reeds, grasses, jutes, and yarns for a one-of-a-kind look that synthetic materials cannot match, woven woods bring a warm and cozy feel to any room. Distinctive variations in colors and materials are part of their unique charm. Woven Woods are available in three styles; traditional roman style shades, folding panels and panel track.

5-Panel Track & Roman Shades Softesque Flint SO824