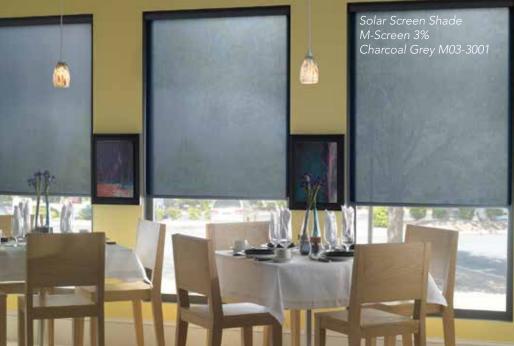

#### SOLAR SCREEN shades

Solar Screen Shades will preserve your view yet work hard to improve energy efficiency by reducing glare and heat gain. By substantially blocking harmful UV rays, solar screen shades will help protect furniture and carpet from fading. Chosen by top architects and builders, Solar Screen Shades are the perfect blend of beauty and function.

- varying degrees of openness will achieve different levels of privacy
- customize with decorative hem bars, fascias or cassette 120
- control light, temperature, and glare

# Did you know?

A darker colored fabric provides more contrast in high glare situations and offers the clearest view to the outside. Lighter colored fabrics reflect light and the view will not be as clearly defined.