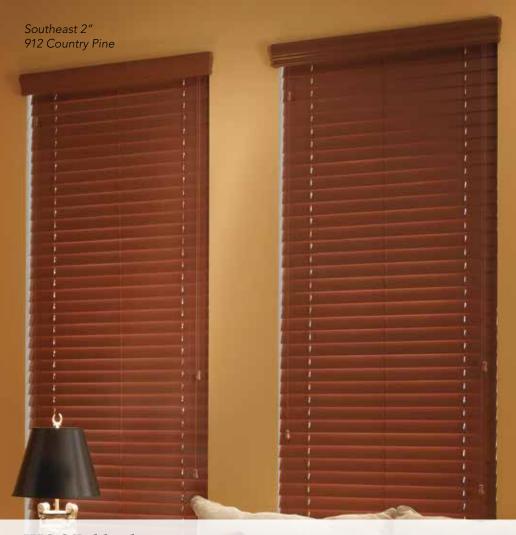

# WOOD blinds

Crafted from finely grained hard woods, our elegant *Wood Blinds* bring the warm beauty of nature into your home. These durable yet light weight blinds are as functional as they are beautiful. Available in several painted colors, stained wood colors and rustic distressed finishes, wood blinds complement most styles of furniture and décor. Wood blinds are available in 1", 2" and 2 ½" slat sizes to fit all your window needs.