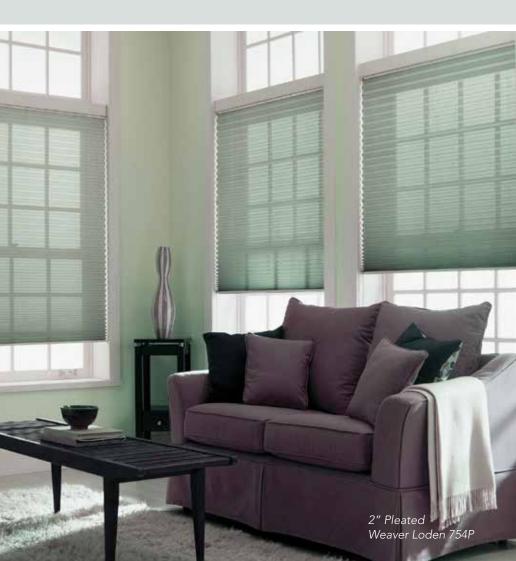

#### PLEATED shades

A more traditional alternative to cellular shades, *Pleated Shades* offer crisp pleats of fabric in a broad spectrum of colors and textures. Durable fabrics, rich colors and innovative designs make our pleated shades a stylish addition to any home. When wide open views are desired, just raise them up and these shades will practically disappear.

- 1" and 2" pleat sizes
- unique ladder system keeps 2" pleats spaced evenly from top to bottom
- add an optional liner to increase privacy