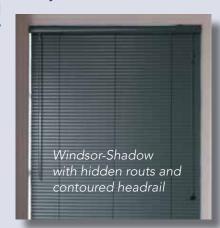

## **ALUMINUM** blinds

Sleek, aluminum mini blinds are a great way to make a bold color statement. An affordable solution to cover your windows; mini

blinds provide excellent privacy and light control and are not affected by humidity or sun exposure.

- available in 1" and 2" slat sizes
- 46 colors to choose from
- Windsor-Plus and Windsor-Shadow feature a contoured headrail eliminating the need for a valance
- Windsor-Shadow has hidden rout holes for added light control
- decorative tapes and motorization options available with 2" size