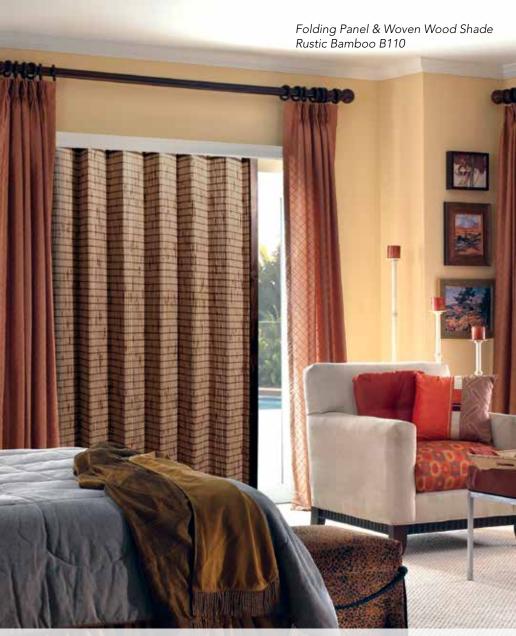

### **WOVEN WOOD shades**

Woven Wood Shades also known as Natural Shades are truly natural! Woven from bamboo, reeds, grasses, jutes, and yarns for a one-of-a-kind look that synthetic materials cannot match, woven woods bring a warm and cozy feel to any room. Distinctive variations in colors and materials are part of their unique charm. Woven Woods are available in three styles; traditional roman style shades, folding panels and panel track.

### PANEL TRACKS

Panel Tracks, also known as sliding panels, offer a simple and stylish alternative to vertical blinds for large sliding glass or patio doors. Fabric panels hang vertically and slide across a streamline track. Panel Tracks bring clean, contemporary lines to wide expanses of glass or space, covering large windows or serving as a functional room divider.

- best suited for large windows, sliding glass/patio doors
- large selection of fabrics from sheer to blackout
- also available in specific woven wood patterns