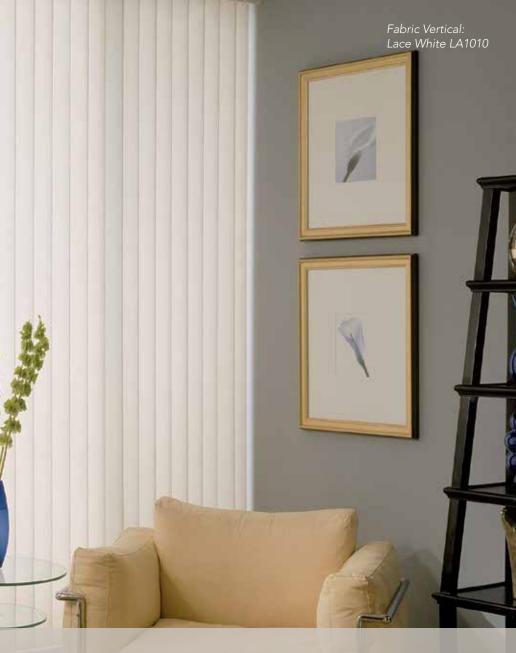

- decorative tapes dress up your blinds; provide additional light control
- specialty options include routless, motorized, and cordless lift
- crown valance adds a finishing touch

Sleek, modern and distinctive, Vista Vertical Blinds are window coverings that are functional, durable and a beautiful addition to your home. Verticals are a traditional window covering for sliding glass and patio doors and are available in a wide variety of styles to suit your needs, from practical to fashionable. A versatile solution, verticals provide energy efficiency, excellent control of light or privacy, and they will stack back neatly to offer wide open views.