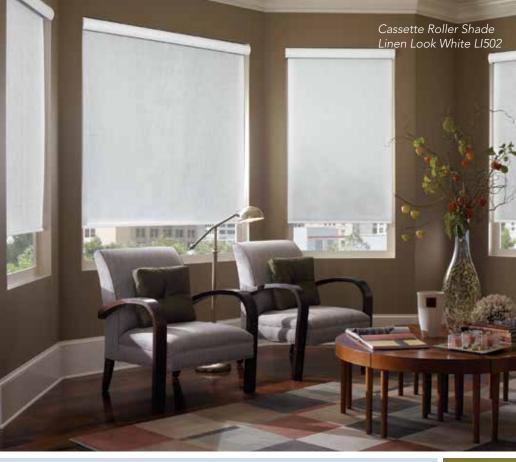

#### ROLLER shades

A long time favorite, Roller Shades feature clean lines and a stream-lined appearance. Updated colors and options create a traditional shade that will never go out of style.

Roller Shades are constructed from a wide range of fabric choices and offer simple functionality. Add a splash of color to any room, also a perfect base when layering window treatments.

- semi-sheer to blackout fabrics
- stylish options for top or bottom of shades
- coordinating roman shades and panel tracks
- multiple operating systems