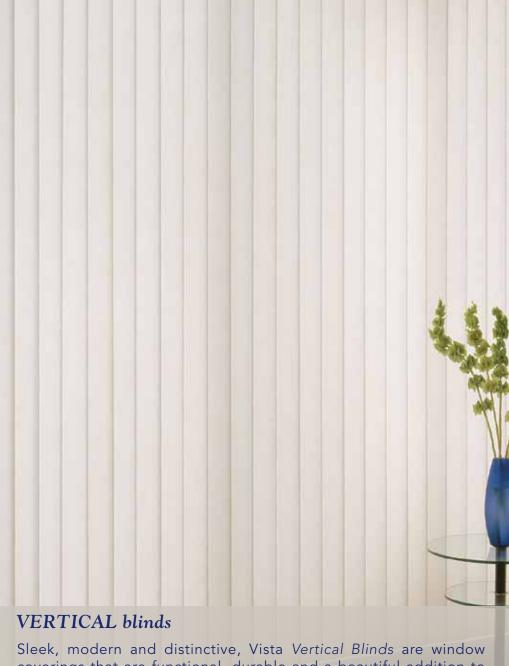

- decorative tapes dress up your blinds; provide additional light control
- specialty options include routless, motorized, and cordless lift
- crown valance adds a finishing touch

Sleek, modern and distinctive, Vista Vertical Blinds are window coverings that are functional, durable and a beautiful addition to your home. Verticals are a traditional window covering for sliding glass and patio doors and are available in a wide variety of styles to suit your needs, from practical to fashionable. A versatile solution, verticals provide energy efficiency, excellent control of light or privacy, and they will stack back neatly to offer wide open views.