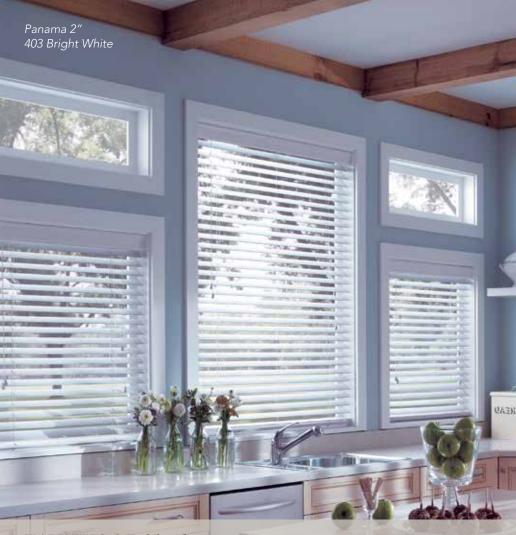

# WOOD blinds

Crafted from finely grained hard woods, our elegant *Wood Blinds* bring the warm beauty of nature into your home. These durable yet light weight blinds are as functional as they are beautiful. Available in several painted colors, stained wood colors and rustic distressed finishes, wood blinds complement most styles of furniture and décor. Wood blinds are available in 1", 2" and 2 ½" slat sizes to fit all your window needs.