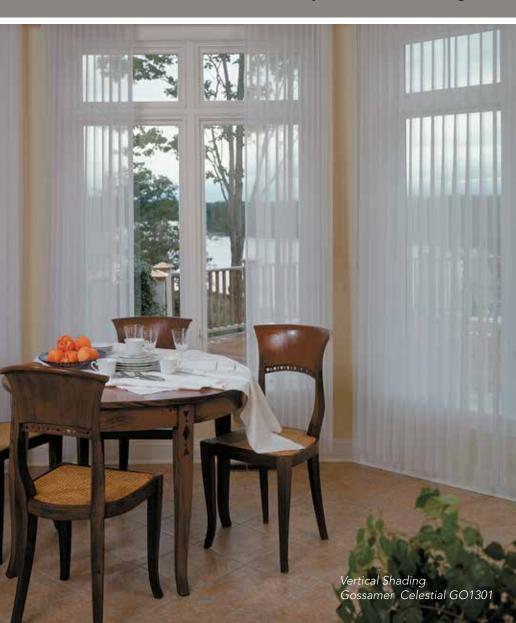

### vertical SHADINGS

Vertical Shadings combine the beauty of a soft sheer drapery with the practicality of a vertical blind. The sheer panel softly diffuses light while soft fabric vanes provide privacy when closed. Vertical Shadings feature a 5" high opaque facing built into the fabric to conceal the slim track.

- combination rotation/traverse wand is a child-safe choice
- one way or split draw
- recommended as outside mount / one-way draw for best coverage