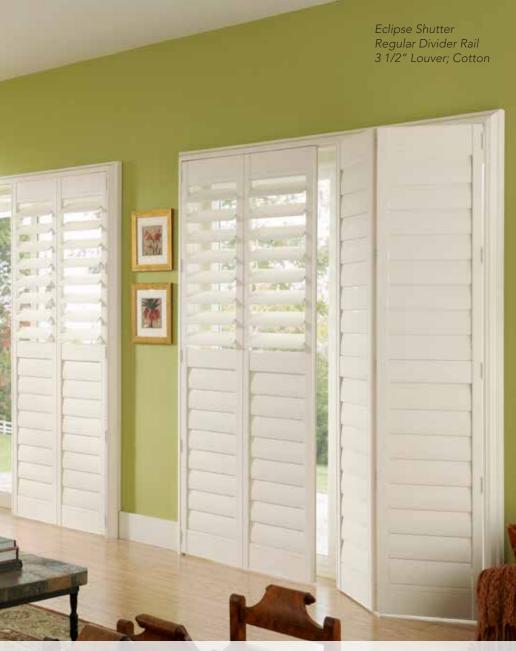

# ECLIPSE<sup>TM</sup> shutters

Eclipse Shutters are offered in a variety of sizes, colors and frame styles to fit most any décor or mounting situation. Eclipse shutters transform ordinary windows into extraordinary windows! Waterproof and completely washable, Eclipse shutters are guaranteed not to warp, peel, crack, chip or fade. Panels are lightweight yet incredibly strong with panel widths up to 36".

New! UltraSatir™ finish achieves the natural look of painted wood

- energy efficient
- quick delivery!
- 3 louver sizes
- multiple frame options

- fire retardant
- 25 year warranty
- Greenguard® certified