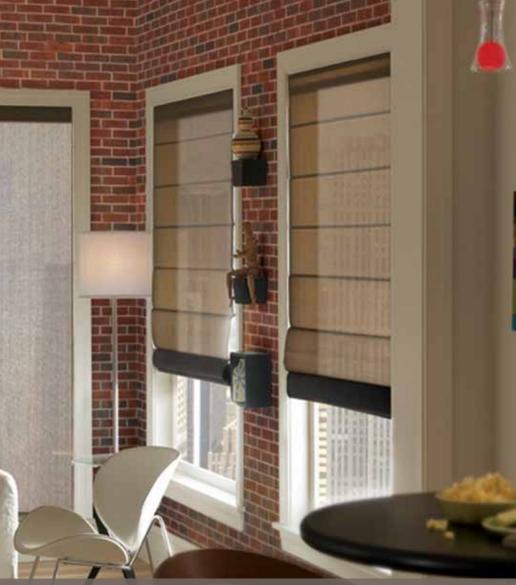

### ROMAN shades

Roman Shades create an elegant look that will express your sense of style and make your guests feel welcome. From the classic look of the flat-fold style to the elegant appeal of looped style, Roman shades combine the beauty of fabric window coverings with the easy operation of a blind. Romans are offered in a variety of fabrics from semi-sheer to room darkening and solar screens.

- 6" high matching fabric valance included
- scallop and trim valance options add character and style
- operating systems include continuous cord lift and motorized