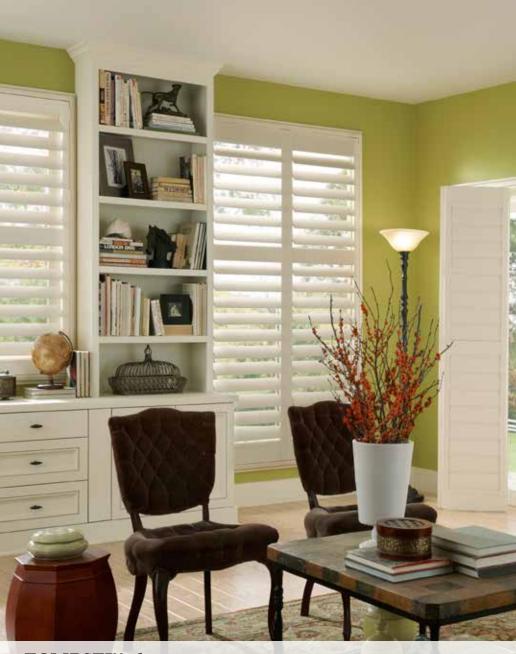

# ECLIPSE<sup>TM</sup> shutters

Eclipse Shutters are offered in a variety of sizes, colors and frame styles to fit most any décor or mounting situation. Eclipse shutters transform ordinary windows into extraordinary windows! Waterproof and completely washable, Eclipse shutters are guaranteed not to warp, peel, crack, chip or fade. Panels are lightweight yet incredibly strong with panel widths up to 36".

New! UltraSatir™ finish achieves the natural look of painted wood

- energy efficient
- quick delivery!
- 3 louver sizes
- multiple frame options

- fire retardant
- 25 year warranty
- Greenguard® certified